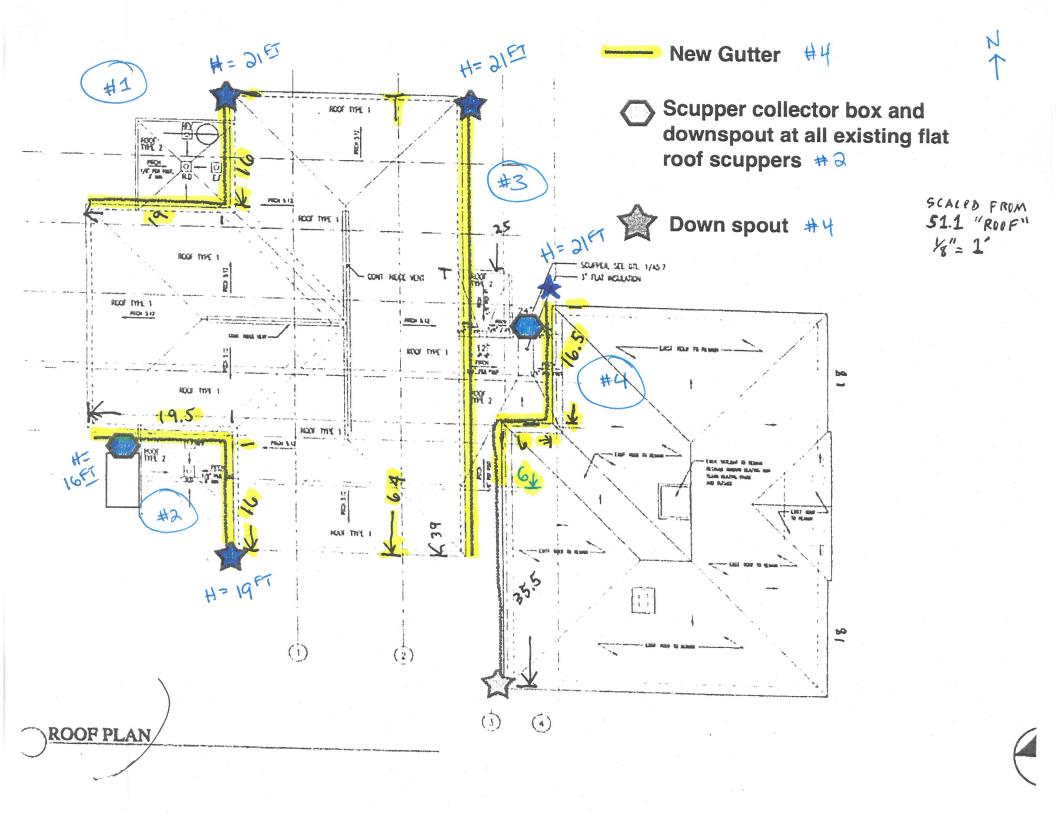

We are requesting pricing for purchase and installation the following gutter system. All measurements are estimated, and final lengths may be different.

- o 165 feet of gutter (#4 gutter sections as shown in the attachment)
- o 82 feet of down spouts (#4 down spouts as shown in the attachment)
- Two scupper collection boxes with 36 feet of down spouts (#2 as shown in the attachment)
- o All gutters should be priced for 7" half round, color dark earth tone (brown/copper)

**Awarding Authority:** 

Contract Number: City/Town: WILLIAMSBURG

**Description of Work:** The addition of an estimated 165 feet of new gutters and 82 feet of down spouts to the roof of the Meekins

Library.