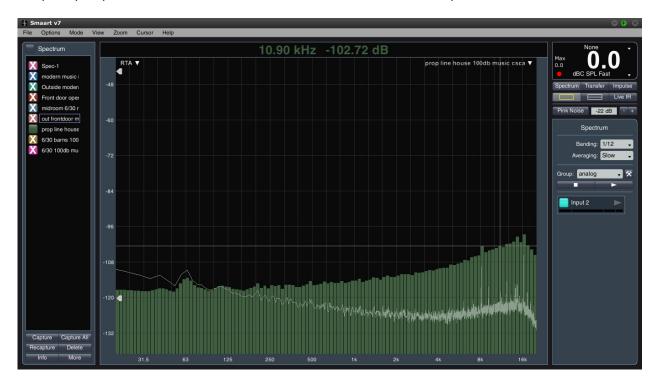

#### Frequency response Test #4-2 6-30-16 outside front door of hall c scale music

Frequency response Test #4-3 6-30-16 100db music all closed at 13 Walpole Rd.