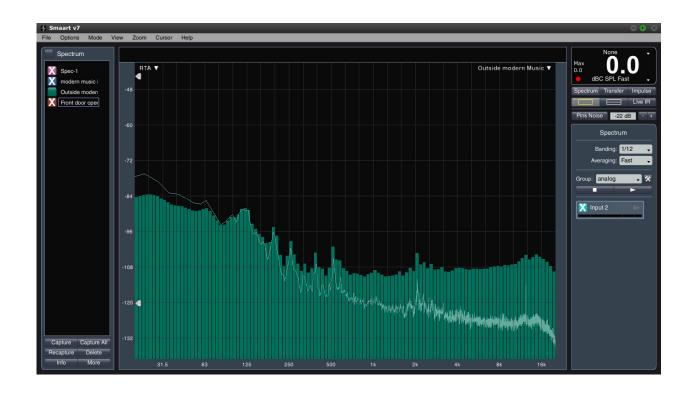

# **Valley View Farm - Frequency Response Tests**

Frequency response #1 Test 6-22-16 Pink noise inside hall



## Frequency response Test 6-22-16 listening test Modern music inside hall



Frequency response Test 6-22-16 listening test Outside front door of Hall closed



### Frequency response Test 6-22-16 listening test Outside front door opened



## Frequency response Test #4-1 6-30-16 100db in hall music c scale



#### Frequency response Test #4-2 6-30-16 outside front door of hall c scale music



Frequency response Test #4-3 6-30-16 100db music all closed at 13 Walpole Rd.



#### Frequency response Test #4-6 6-30-16 100db music at barns c scale



Frequency response Test #4-2 6-30-16 100db music front door & back windows open c scale at 13 Walpole Rd.