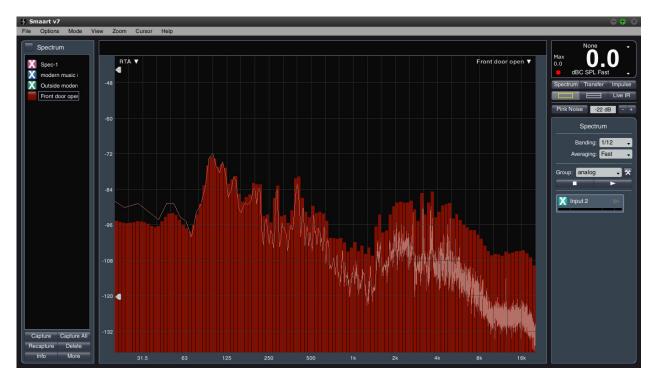

# **Valley View Farm - Frequency Response Tests**

Frequency response #1 Test 6-22-16 Pink noise inside hall



## Frequency response Test 6-22-16 listening test Modern music inside hall



Frequency response Test 6-22-16 listening test Outside front door of Hall closed



### Frequency response Test 6-22-16 listening test Outside front door opened



## Frequency response Test #4-1 6-30-16 100db in hall music c scale



#### Frequency response Test #4-2 6-30-16 outside front door of hall c scale music



Frequency response Test #4-3 6-30-16 100db music all closed at 13 Walpole Rd.



#### Frequency response Test #4-6 6-30-16 100db music at barns c scale



Frequency response Test #4-2 6-30-16 100db music front door & back windows open c scale at 13 Walpole Rd.