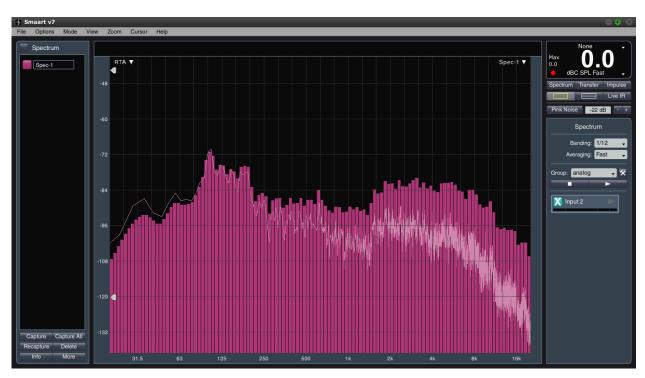

# **Valley View Farm - Frequency Response Tests**

Frequency response #1 Test 6-22-16 Pink noise inside hall