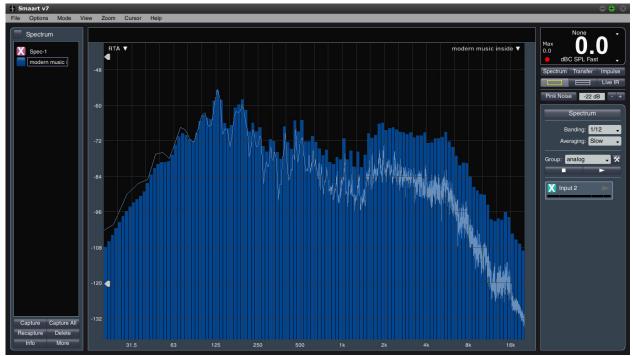

## Frequency response Test 6-22-16 listening test Modern music inside hall

Frequency response Test 6-22-16 listening test Outside front door of Hall closed