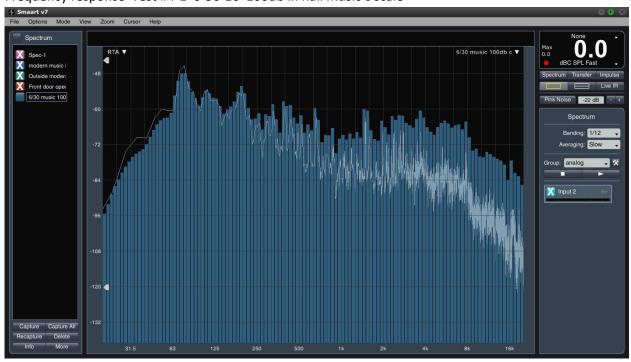

# **Valley View Farm - Frequency Response Tests**

Frequency response #1 Test 6-22-16 Pink noise inside hall



## Frequency response Test 6-22-16 listening test Modern music inside hall



Frequency response Test 6-22-16 listening test Outside front door of Hall closed



### Frequency response Test 6-22-16 listening test Outside front door opened



## Frequency response Test #4-1 6-30-16 100db in hall music c scale



#### Frequency response Test #4-2 6-30-16 outside front door of hall c scale music



Frequency response Test #4-3 6-30-16 100db music all closed at 13 Walpole Rd.



#### Frequency response Test #4-6 6-30-16 100db music at barns c scale



Frequency response Test #4-2 6-30-16 100db music front door & back windows open c scale at 13 Walpole Rd.