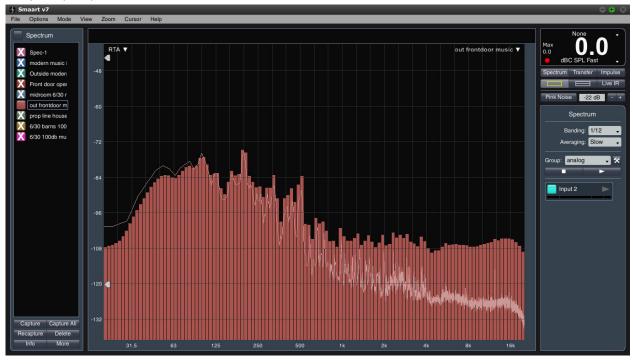

#### Frequency response Test #4-2 6-30-16 outside front door of hall c scale music

Frequency response Test #4-3 6-30-16 100db music all closed at 13 Walpole Rd.