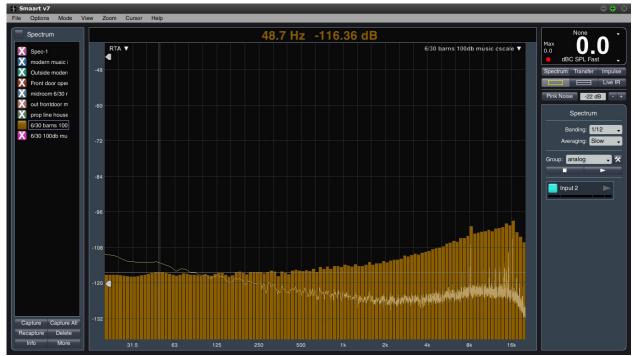

#### Frequency response Test #4-6 6-30-16 100db music at barns c scale

Frequency response Test #4-2 6-30-16 100db music front door & back windows open c scale at 13 Walpole Rd.